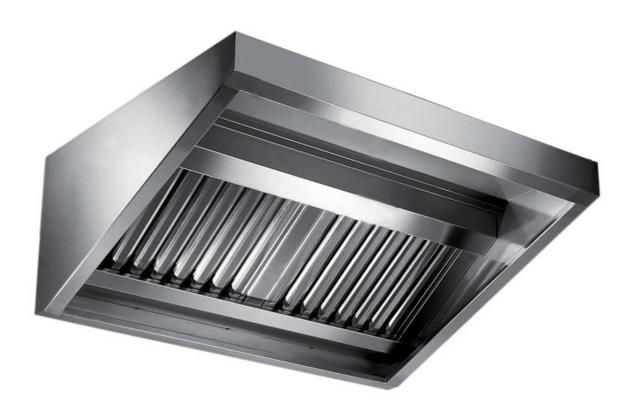

## Exhaust hood

Wall exhaust hood without motor equipped with labyrinth filters, cm 300x90x45h - C2090300