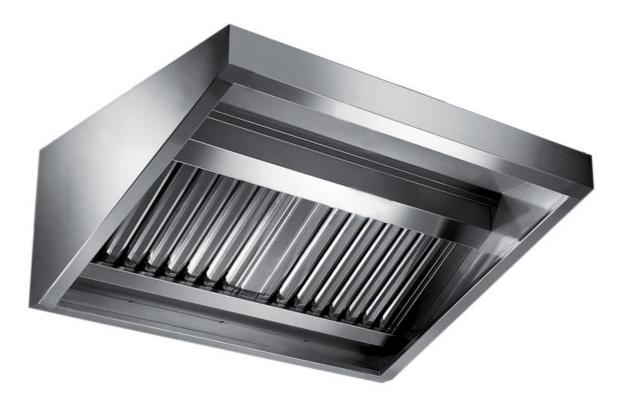

## Exhaust hood

Wall exhaust hood without motor equipped with labyrinth filters, cm 280x90x45h - C2090280

**Dimension**:

Length: 280.0 mm

Depth: 90.0 mm Height: 45.0 mm Weight: 53.0 kg Volume: 0.22 mq Packaging length: 290.0 mm Packaging depth: 85.0 mm Packaging height: 110.0 mm Packaging weight: 68.0 kg Packaging volume: 2.71 mg