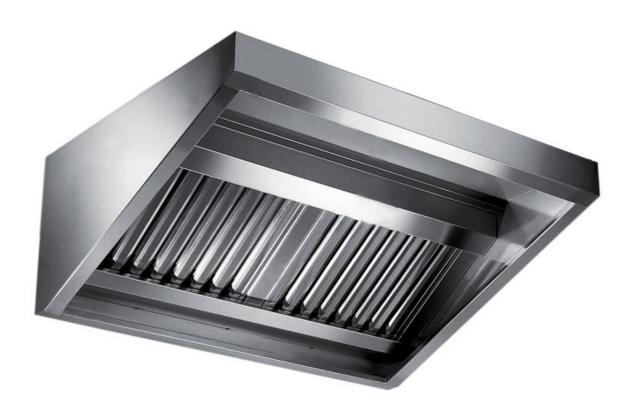

## Exhaust hood

Wall exhaust hood without motor equipped with labyrinth filters, cm 240x90x45h - C2090240