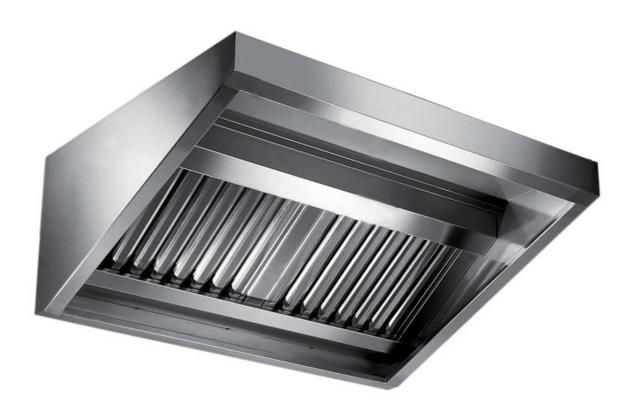

## Exhaust hood

Wall exhaust hood without motor equipped with labyrinth filters, cm 160x90x45h - C2090160