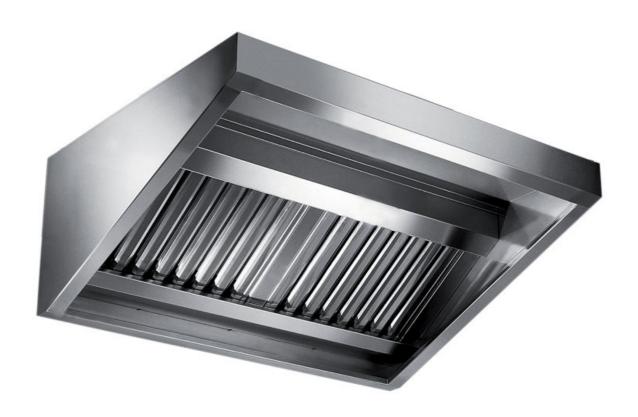

## Exhaust hood

Wall exhaust hood without motor equipped with labyrinth filters, cm 100x90x45h - C2090100