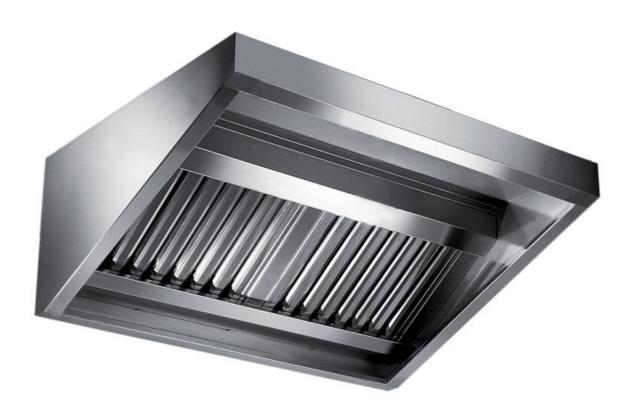

## Exhaust hood

Wall exhaust hood without motor equipped with labyrinth filters, cm 400x70x45h - C2070400