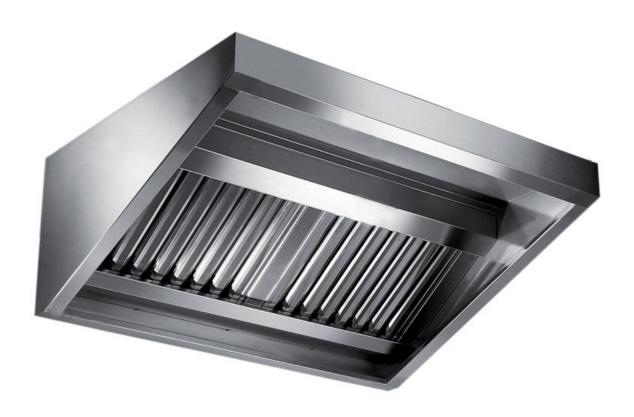

## Exhaust hood

Wall exhaust hood without motor equipped with labyrinth filters, cm 340x70x45h - C2070340