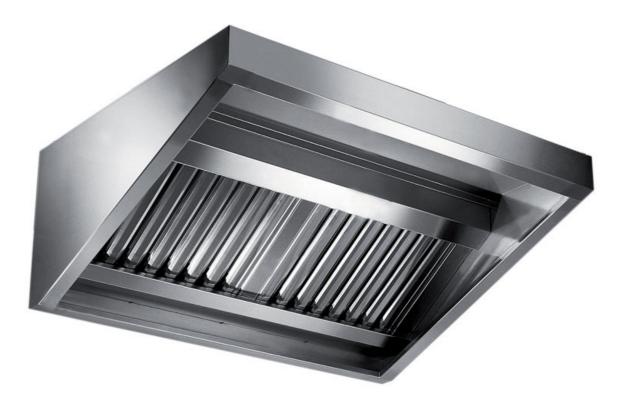

## Exhaust hood

Wall exhaust hood without motor equipped with labyrinth filters, cm 320x70x45h - C2070320

**Dimension**:

Length: 320.0 mm

Depth: 70.0 mm Height: 45.0 mm Weight: 58.0 kg Volume: 0.18 mq Packaging length: 330.0 mm Packaging depth: 85.0 mm Packaging height: 100.0 mm Packaging weight: 73.0 kg Packaging volume: 2.81 mg