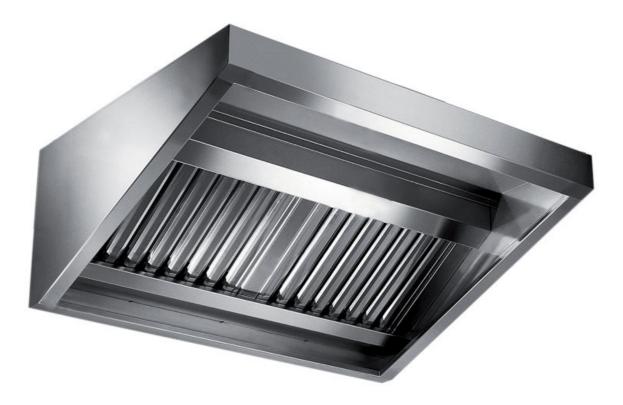

## Exhaust hood

Wall exhaust hood without motor equipped with labyrinth filters, cm 280x70x45h - C2070280

**Dimension**:

Length: 280.0 mm

Depth: 70.0 mm Height: 45.0 mm Weight: 51.0 kg Volume: 0.16 mq Packaging length: 290.0 mm Packaging depth: 85.0 mm Packaging height: 100.0 mm Packaging weight: 66.0 kg Packaging volume: 2.46 mg