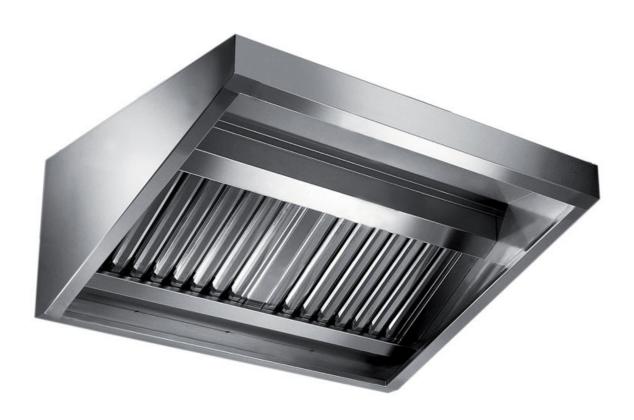

## Exhaust hood

Wall exhaust hood without motor equipped with labyrinth filters, cm 220x70x45h - C2070220