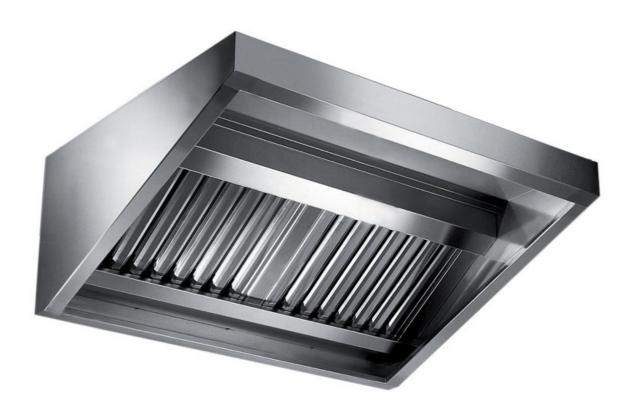

## Exhaust hood

Wall exhaust hood without motor equipped with labyrinth filters, cm 200x70x45h - C2070200