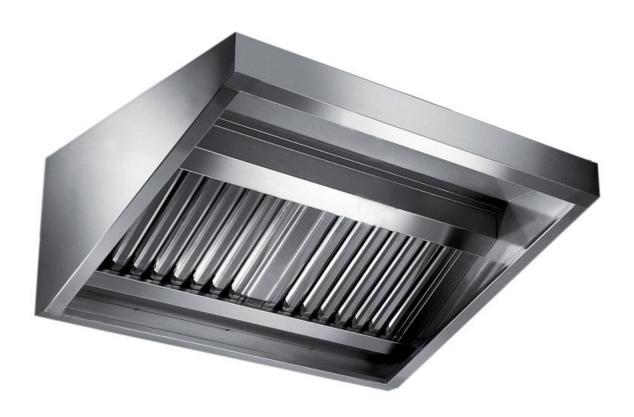

## Exhaust hood

Wall exhaust hood without motor equipped with labyrinth filters, cm 180x70x45h - C2070180