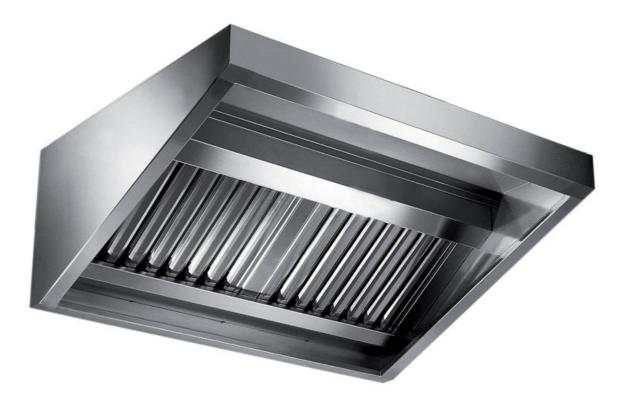

## Exhaust hood

Wall exhaust hood without motor equipped with labyrinth filters, cm 120x70x45h - C2070120

**Dimension**:

Length: 120.0 mm

Depth: 70.0 mm Height: 45.0 mm Weight: 25.0 kg Volume: 0.08 mq Packaging length: 125.0 mm Packaging depth: 75.0 mm Packaging height: 90.0 mm Packaging weight: 35.0 kg Packaging volume: 0.84 mg