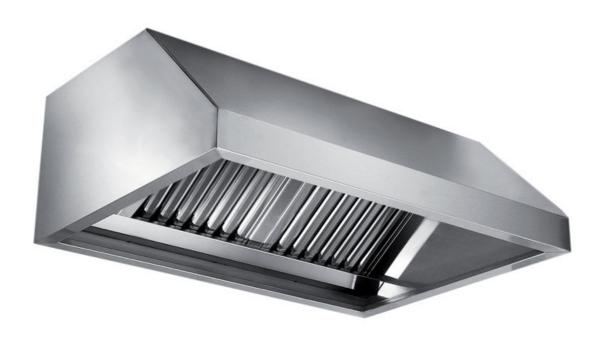

## Exhaust hood

Wall exhaust hood without motor equipped with labyrinth filters, cm 500x110x45h - C1110500