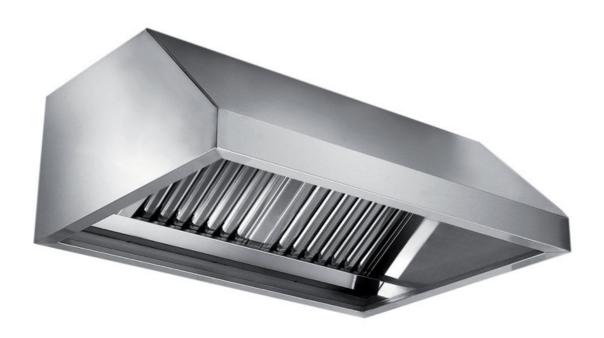

## Exhaust hood

Wall exhaust hood without motor equipped with labyrinth filters, cm 460x110x45h - C1110460