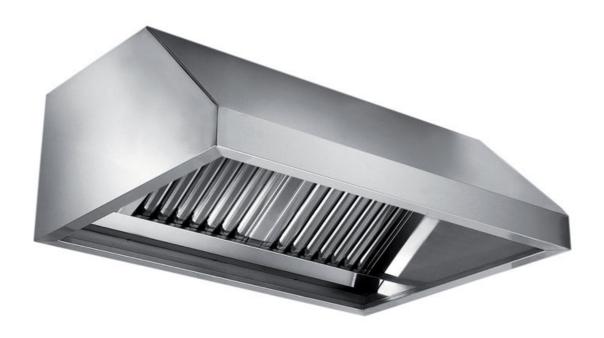

## Exhaust hood

Wall exhaust hood without motor equipped with labyrinth filters, cm 420x110x45h - C1110420