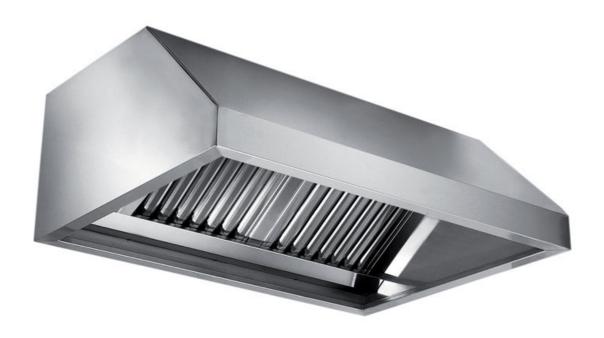

## Exhaust hood

Wall exhaust hood without motor equipped with labyrinth filters, cm 360x110x45h - C1110360