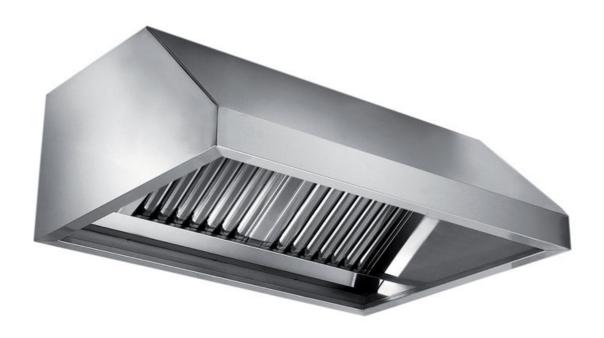

## Exhaust hood

Wall exhaust hood without motor equipped with labyrinth filters, cm 320x110x45h - C1110320