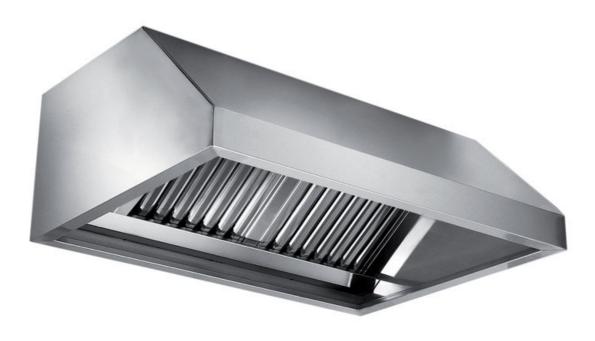

## Exhaust hood

Wall exhaust hood without motor equipped with labyrinth filters, cm 280x110x45h - C1110280

**Dimension**:

Length: 280.0 mm

Depth: 110.0 mm Height: 45.0 mm Weight: 60.0 kg Volume: 0.3 mq Packaging length: 290.0 mm Packaging depth: 85.0 mm Packaging height: 130.0 mm Packaging weight: 80.0 kg Packaging volume: 3.2 mg

## Model:

**C1110100** - Wall exhaust hood without motor equipped with labyrinth filters, cm 100x110x45h

**C1110120** - Wall exhaust hood without motor equipped with labyrinth filters, cm 120x110x45h

**C1110140** - Wall exhaust hood without motor equipped with labyrinth filters, cm 140x110x45h