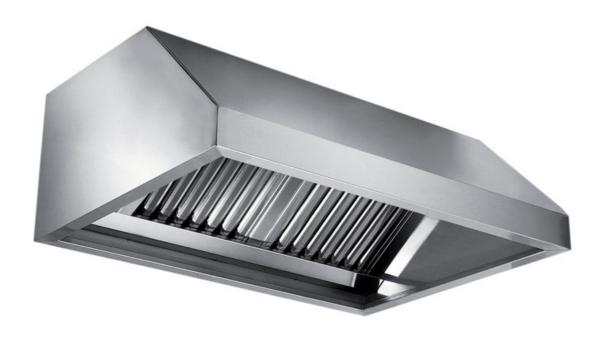

## Exhaust hood

Wall exhaust hood without motor equipped with labyrinth filters, cm 200x110x45h - C1110200