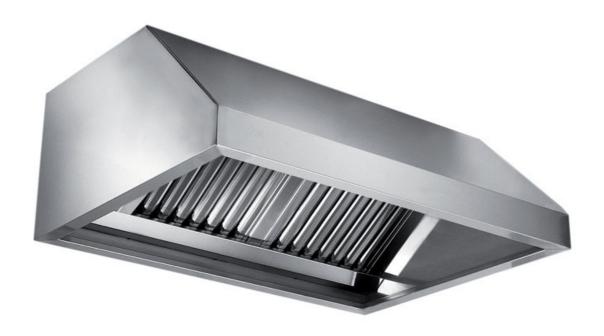

## Exhaust hood

Wall exhaust hood without motor equipped with labyrinth filters, cm 180x110x45h - C1110180