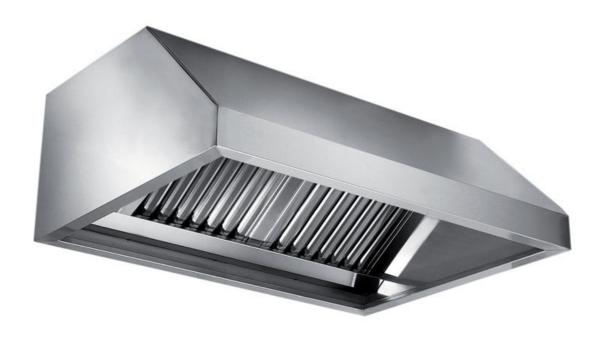

## Exhaust hood

Wall exhaust hood without motor equipped with labyrinth filters, cm 140x110x45h - C1110140