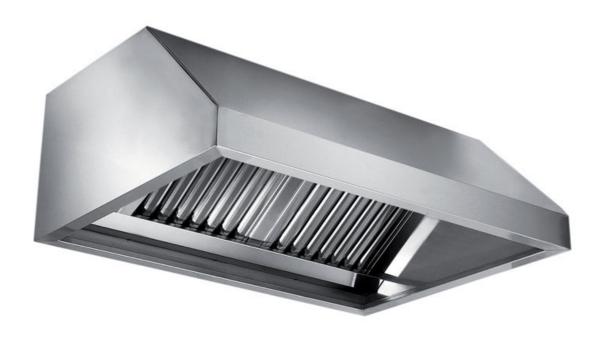

## Exhaust hood

Wall exhaust hood without motor equipped with labyrinth filters, cm 100x110x45h - C1110100