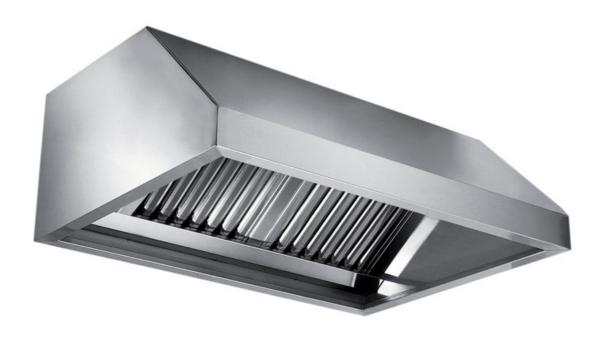

## Exhaust hood

Wall exhaust hood without motor equipped with labyrinth filters, cm 500x90x45h - C1090500