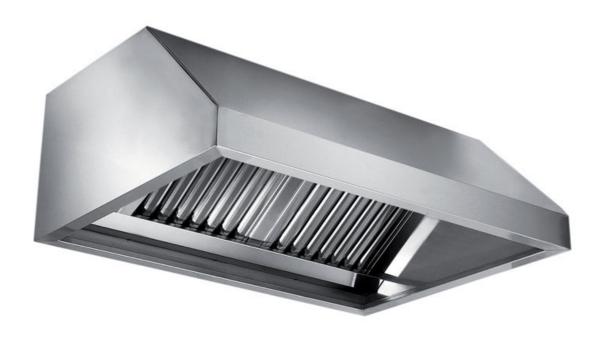

## Exhaust hood

Wall exhaust hood without motor equipped with labyrinth filters, cm 420x90x45h - C1090420