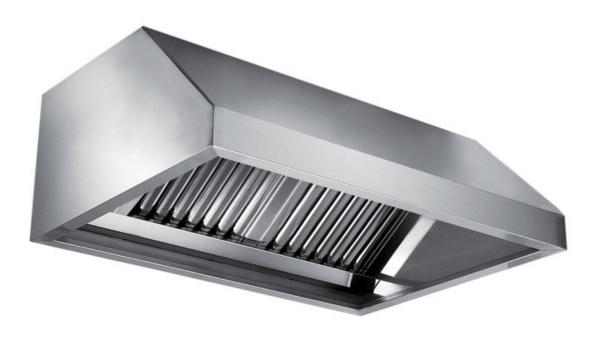

## Exhaust hood

Wall exhaust hood without motor equipped with labyrinth filters, cm 340x90x45h - C1090340

**Dimension**:

Length: 340.0 mm

Depth: 90.0 mm Height: 45.0 mm Weight: 64.0 kg Volume: 0.26 mq Packaging length: 350.0 mm Packaging depth: 85.0 mm Packaging height: 110.0 mm Packaging weight: 79.0 kg Packaging volume: 3.27 mg