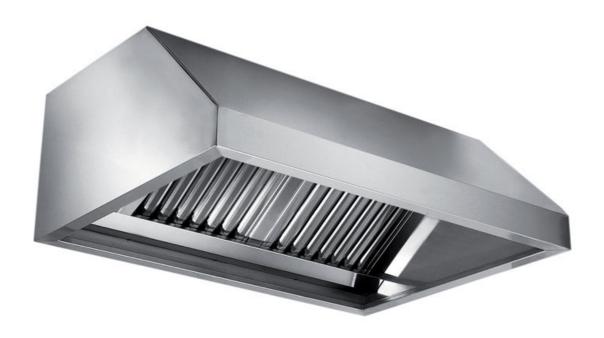

## Exhaust hood

Wall exhaust hood without motor equipped with labyrinth filters, cm 240x90x45h - C1090240