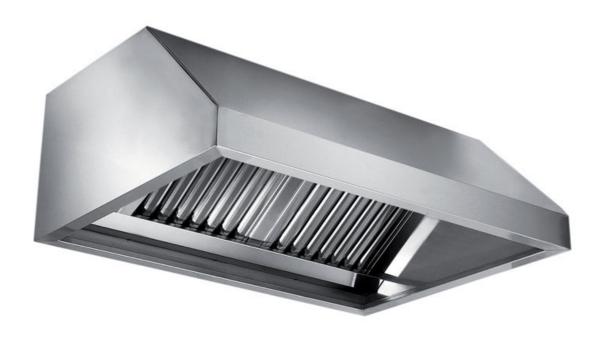

## Exhaust hood

Wall exhaust hood without motor equipped with labyrinth filters, cm 200x90x45h - Cl090200