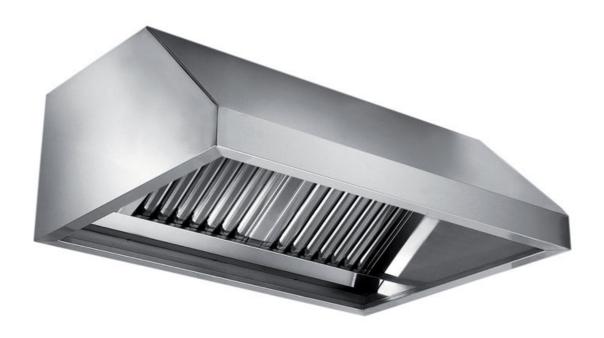

## Exhaust hood

Wall exhaust hood without motor equipped with labyrinth filters, cm 160x90x45h - C1090160