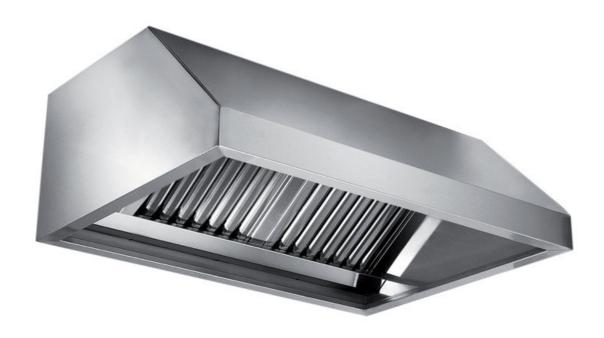

## Exhaust hood

Wall exhaust hood without motor equipped with labyrinth filters, cm 120x90x45h - C1090120