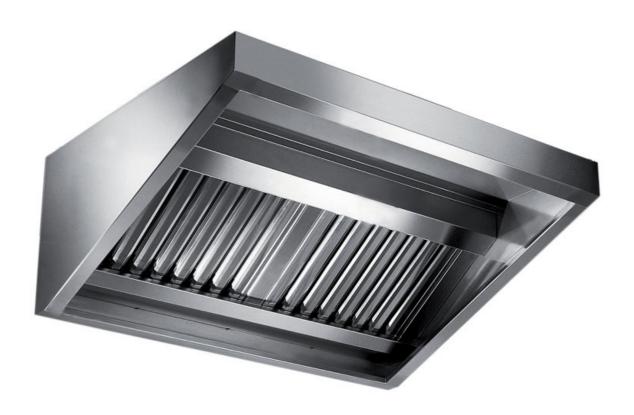

## Exhaust hood

Wall exhaust hood with motor equipped with active coals filters, mm 2600x1100x600h - FR2110260