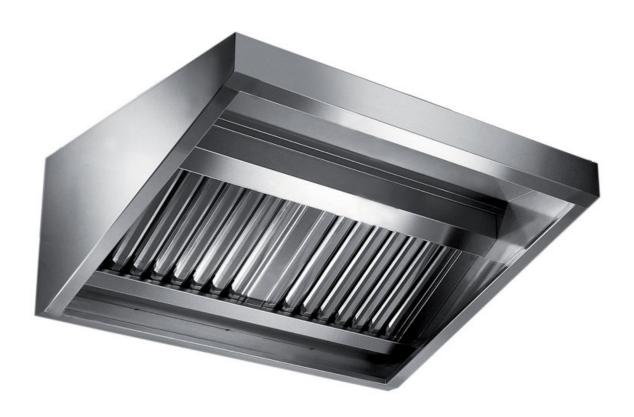

## Exhaust hood

Wall exhaust hood with motor equipped with active coals filters, mm 2000x1100x600h - ER2110200