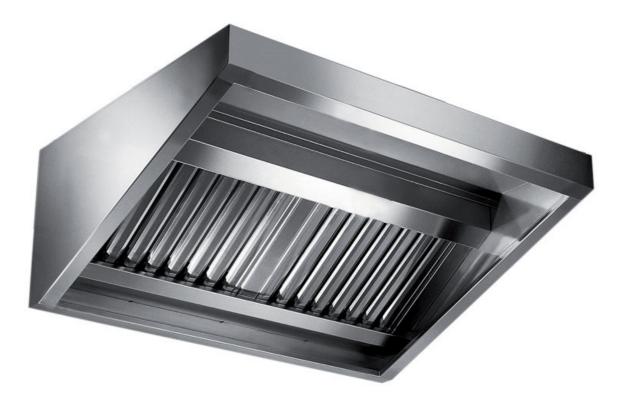

## Exhaust hood

Wall exhaust hood with motor equipped with active coals filters, mm 1800x1100x600h - ER2110180

**Dimension**:

Length: 180.0 mm

Depth: 110.0 mm Height: 60.0 mm Weight: 48.0 kg Volume: 0.32 mq Packaging length: 185.0 mm Packaging depth: 75.0 mm Packaging height: 130.0 mm Packaging weight: 58.0 kg Packaging volume: 1.8 mg