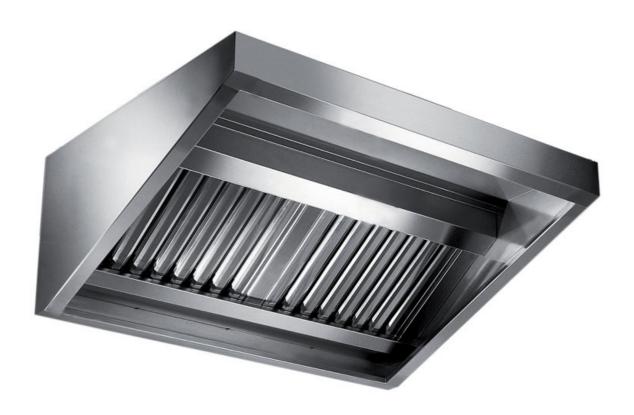

## Exhaust hood

Wall exhaust hood with motor equipped with active coals filters, mm 1600x1100x600h - ER2110160