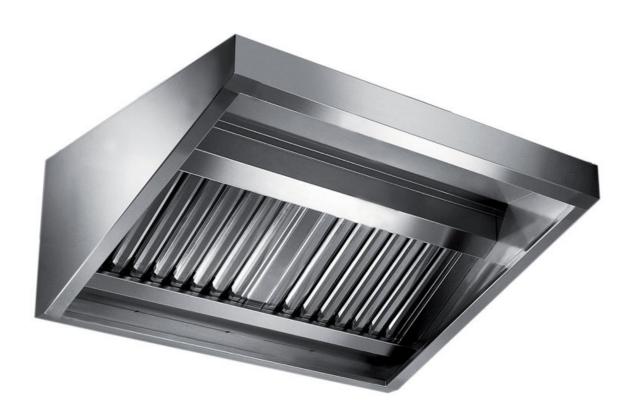

## Exhaust hood

Wall exhaust hood with motor equipped with active coals filters, mm 1400x1100x600h - ER2110140