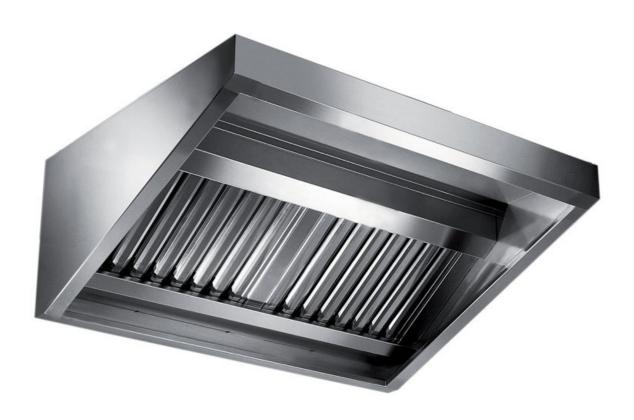

## Exhaust hood

Wall exhaust hood with motor equipped with active coals filters, mm 1200x1100x600h - ER2110120