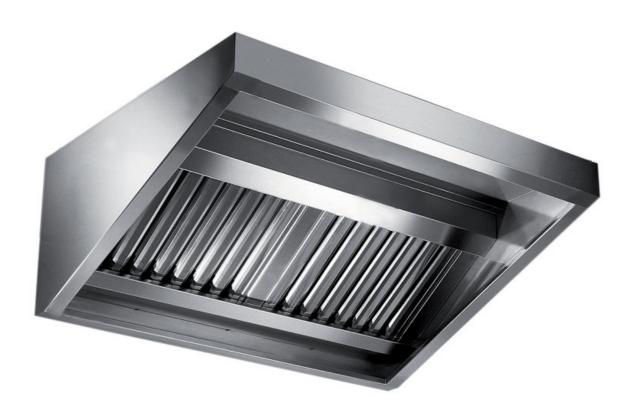

## Exhaust hood

Wall exhaust hood with motor equipped with active coals filters, mm 2200x900x600h - ER2090220