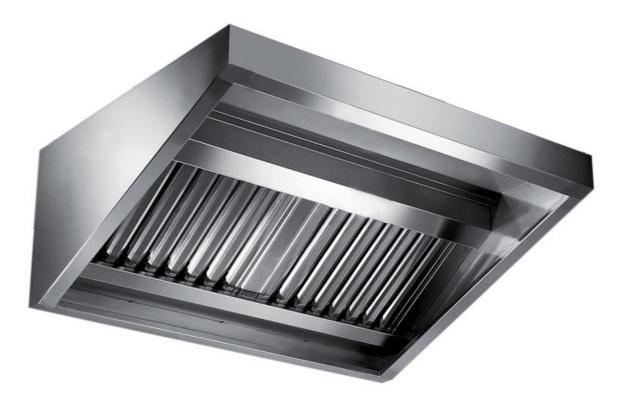

## Exhaust hood

Wall exhaust hood with motor equipped with active coals filters, mm 1400x900x600h - ER2090140

**Dimension**:

Length: 140.0 mm

Depth: 90.0 mm Height: 60.0 mm Weight: 36.0 kg Volume: 0.19 mq Packaging length: 145.0 mm Packaging depth: 75.0 mm Packaging height: 110.0 mm Packaging weight: 46.0 kg Packaging volume: 1.2 mg