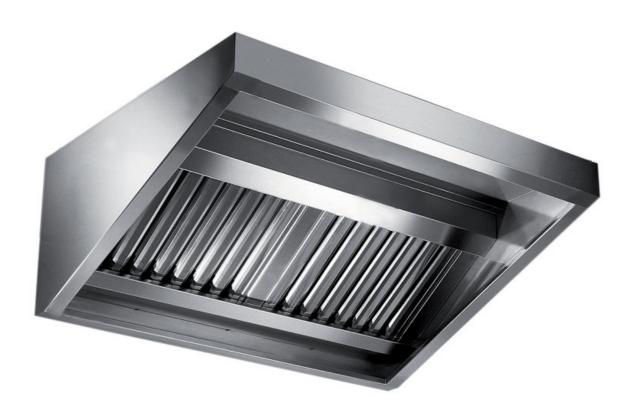

## Exhaust hood

Wall exhaust hood with motor equipped with active coals filters, mm 1200x900x600h - ER2090120