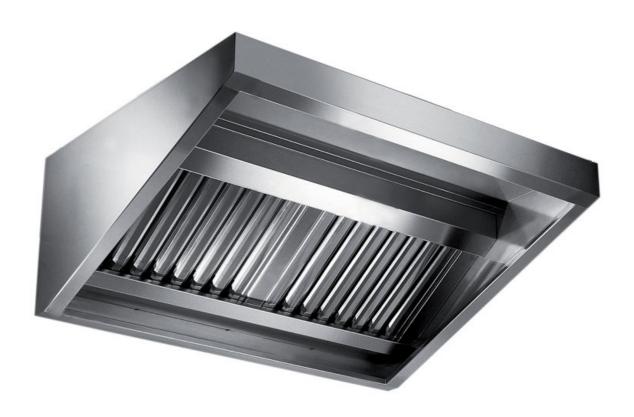

## Exhaust hood

Wall exhaust hood with motor equipped with active coals filters, mm 3000x700x600h - ER2070300