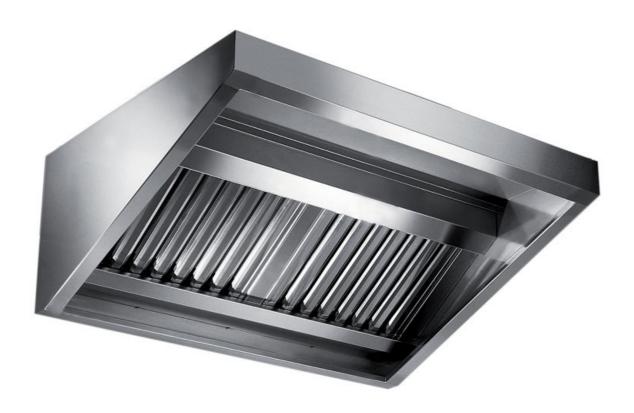

## Exhaust hood

Wall exhaust hood with motor equipped with active coals filters, mm 2600x700x600h - ER2070260