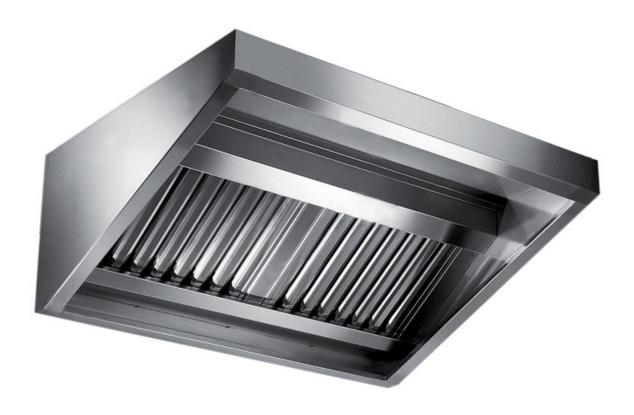

## Exhaust hood

Wall exhaust hood with motor equipped with active coals filters, mm 2000x700x600h - ER2070200