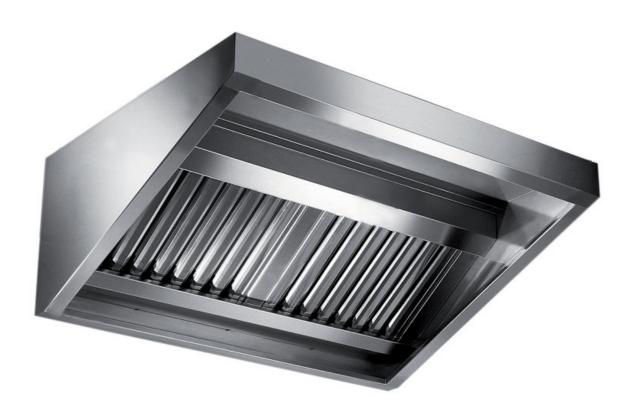

## Exhaust hood

Wall exhaust hood with motor equipped with active coals filters, mm 1600x700x600h - FR2070160