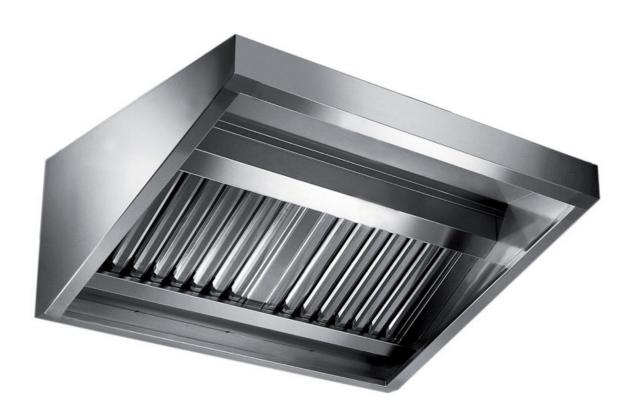

## Exhaust hood

Wall exhaust hood with motor equipped with active coals filters, mm 1000x700x600h - ER2070100