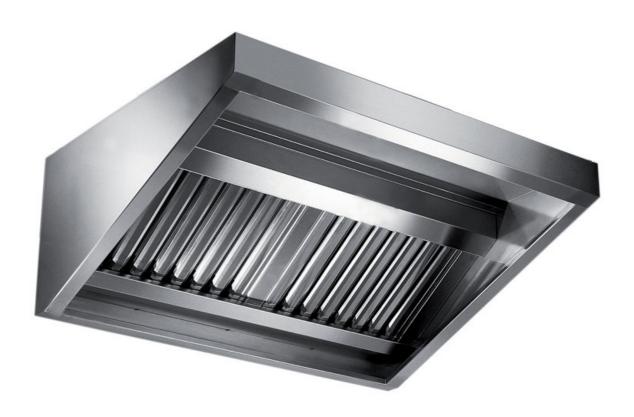

## Exhaust hood

Wall exhaust hood without motor equipped with active coals filters, mm 3000x900x450h - CR2090300