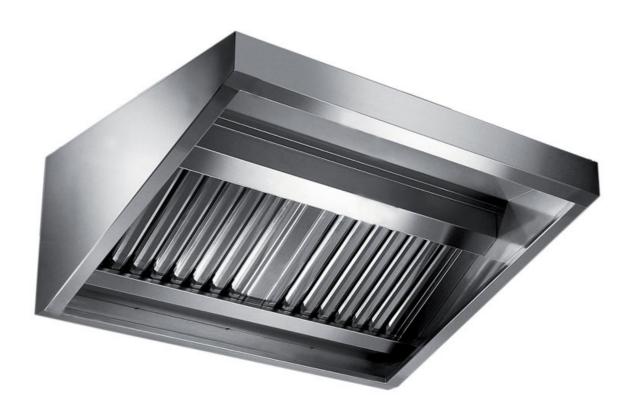

## Exhaust hood

Wall exhaust hood without motor equipped with active coals filters, mm 1200x900x450h - CR2090120