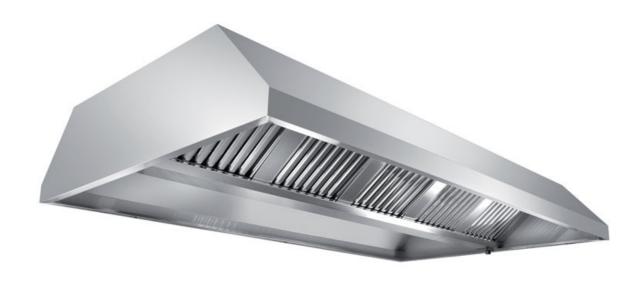

## Exhaust hood

Central exhaust hood with motor equipped with active coals filters, mm 3000x1300x550h - ER1130300