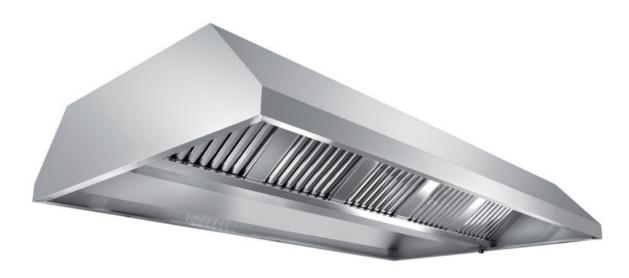

## Exhaust hood

Central exhaust hood with motor equipped with active coals filters, mm 2400x1300x550h - ER1130240

Dimension:

Length: 240.0 mm

Depth: 130.0 mm Height: 55.0 mm Weight: 70.0 kg Volume: 0.5 mq Packaging length: 250.0 mm Packaging depth: 85.0 mm Packaging height: 150.0 mm Packaging weight: 90.0 kg Packaging volume: 3.19 mg

## Model:

**ER1130120** - Central exhaust hood with motor equipped with active coals filters, mm 1200x1300x550h

**ER1130140** - Central exhaust hood with motor equipped with active coals filters, mm 1400x1300x550h

**ER1130160** - Central exhaust hood with motor equipped with active coals filters, mm 1600x1300x550h

**ER1130180** - Central exhaust hood with motor equipped with active coals filters, mm 1800x1300x550h

**ER1130200** - Central exhaust hood with motor equipped with active coals filters, mm 2000x1300x550h

**ER1130220** - Central exhaust hood with motor equipped with active coals filters, mm 2200x1300x550h

**ER1130260** - Central exhaust hood with motor equipped with active coals filters, mm 2600x1300x550h

**ER1130280** - Central exhaust hood with motor equipped with active coals filters, mm 2800x1300x550h

**ER1130300** - Central exhaust hood with motor equipped with active coals filters, mm 3000x1300x550h