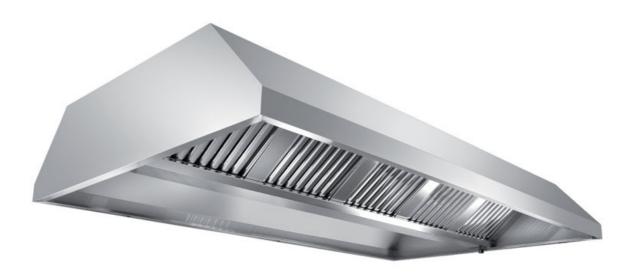

## Exhaust hood

Central exhaust hood with motor equipped with active coals filters, mm 2000x1300x550h - ER1130200

Dimension:

Length: 200.0 mm

Depth: 130.0 mm Height: 55.0 mm Weight: 59.0 kg Volume: 0.42 mq Packaging length: 205.0 mm Packaging depth: 75.0 mm Packaging height: 150.0 mm Packaging weight: 69.0 kg Packaging volume: 2.31 mg