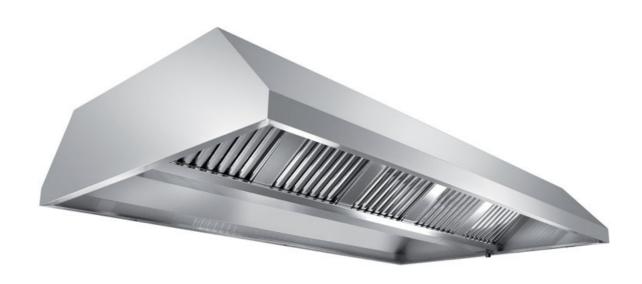

## Exhaust hood

Central exhaust hood with motor equipped with active coals filters, mm 1800x1300x550h - ER1130180